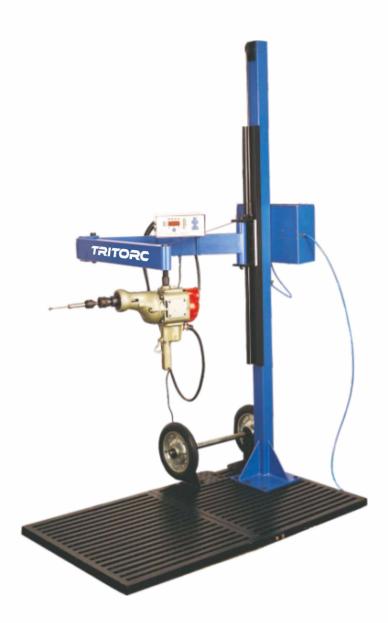

## **Ergonomic Tool Holding System**

Reliable and proven ergonomic design, work holding system suitable for every application of tube installation and tube removal.

Tool holding system operates on air pressure of 6 bar. This system is very portable and can be used to hold most of the tools and drives required for tube expansion, facing and tube removing operations.

| Model<br>No. | Vertical<br>Movement | Horizontal<br>Movement | Lift<br>Capacity | Allowable<br>Torque |
|--------------|----------------------|------------------------|------------------|---------------------|
| TAS - 35     | 3 Feet (915 mm)      | 5 Feet (1524 mm)       | 35 Kgs.          | 170NM               |
| TAS - 55     | 5 Feet (1524 mm)     | 5 Feet (1524 mm)       | 35 kgs.          | 170NM               |